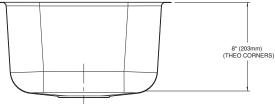

## **CRITICAL DIMENSIONS**

(DO NOT SCALE)

#### SINK DESCRIPTION

- Manufactured of 18 gauge, type 301 nickel-bearing stainless steel
- The bowl is a minimum of 14" x 18" x 8"
- Has one 3-1/2" diameter recessed drain opening
- Soundshield undercoating maximizes sound deadening and inhibits condensation
- The exposed surfaces are polished to a lustrous satin tone finish
- Silicone sealant not provided. Includes mounting bracket. Other standard mounting hardware not included